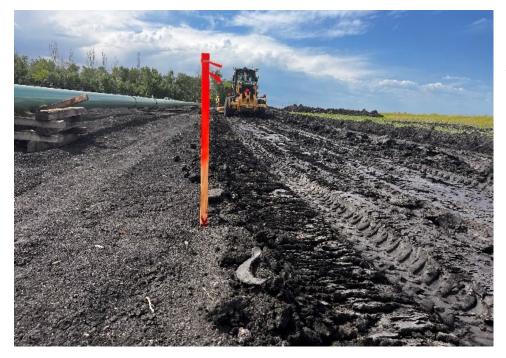

Location: Sta. No. 285+00.

Notes: Preparing strung pipe before welding activities on the construction right-of-way.

Date: 6/25/2024

Location: Sta. No. 615+00.

Notes: Installing equipment mats at Valve Site #2.

Location: Sta. Nos. 750+00.

Notes: Clearing and grading activities on the construction rightof-way

Date: 6/26/2024

Location: Sta. Nos. 670+00 to 675+00.

Notes: Installed erosion control devices on construction right-of-way.