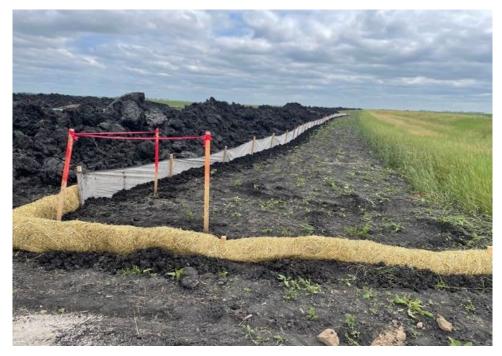

Location: Sta. Nos. 750+00.

Notes: Clearing and grading activities on the construction rightof-way

Date: 6/26/2024

Location: Sta. Nos. 670+00 to 675+00.

Notes: Installed erosion control devices on construction right-of-way.