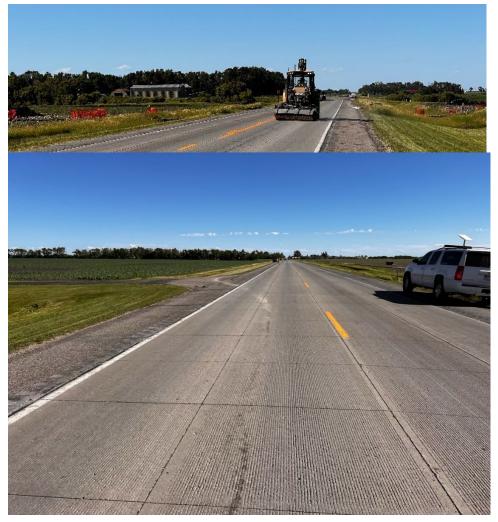

Date: 6/24/2024

Location: Sta. Nos. 610+00 to 730+00.

Notes: Stripped topsoil on the construction right-of-way.

Date: 6/25/2024

Location: Sta. No. 80+00.

Notes: Street sweeping activities on 163<sup>rd</sup> Ave. SE.