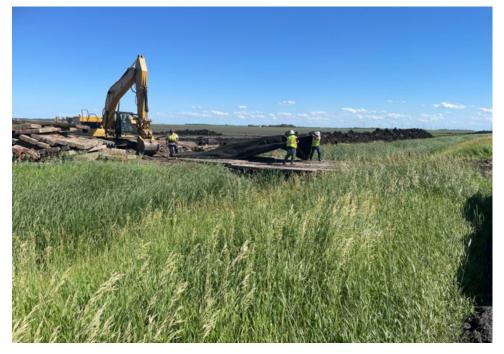

Date: 6/24/2024

Location: Sta. Nos. 610+00 to 730+00.

Notes: Stripped topsoil on the construction right-of-way.

Date: 6/25/2024

Location: Sta. No. 80+00.

Notes: Street sweeping activities on 163<sup>rd</sup> Ave. SE.

Date: 6/25/2024

Location: Sta. No. 81+00

Notes: Clean-up of oil spill on 163<sup>rd</sup> Ave. SE.

Date: 6/25/2024

Location: Sta. No. 120+00.

Notes: Welded pipe on the construction right-of-way.

Date: 6/25/2024