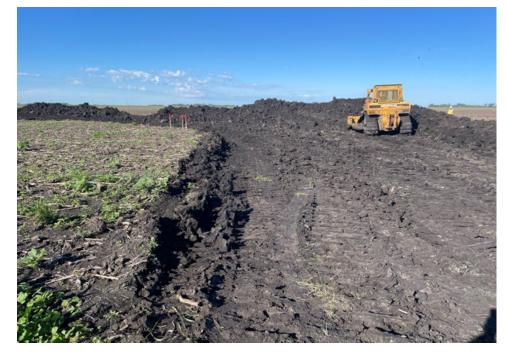

Date: 6/24/2024

Location: Sta. No. 0+00.

Notes: Began tie-in activities at Valve Site #1 within the Mapleton Compressor Station boundaries.

Date: 6/24/2024

Location: Sta. No. 80+00.

Notes: Stripping topsoil on the construction right-of-way.

Date: 6/24/2024

Location: Sta. Nos. 610+00 to 730+00.

Notes: Stripped topsoil on the construction right-of-way.

Date: 6/25/2024

Location: Sta. No. 80+00.

Notes: Street sweeping activities on 163<sup>rd</sup> Ave. SE.