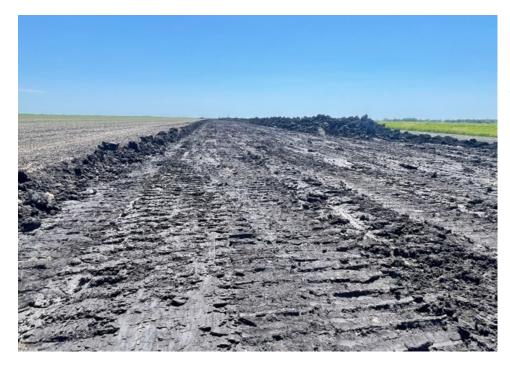

### Work Completed during Reporting Period:

- Continued surveying and staking the construction right-of-way and approved access roads.
- Conducted ongoing migratory bird nesting surveys.
- Continued clearing/grading, stringing, bending, welding, and joint coating activities.
- Continued installation and maintenance of Project signage.
- Continued installation and maintenance of equipment mats.
- Continued installation and maintenance of erosion control devices.
- Continued installation and maintenance of goal posts at aboveground utility lines.
- Continued construction activities at Valve Site #1.
- Began ditching, lowering, and backfill activities.
- Began construction activities at Valve Site #2.

| Activity                                                     | Total % Completed This<br>Period | % of Total Job Completed | Comments                      |
|--------------------------------------------------------------|----------------------------------|--------------------------|-------------------------------|
| Pipeline                                                     |                                  |                          |                               |
| Clearing / Grading                                           | 6%                               | 26%                      |                               |
| Stringing                                                    | 4%                               | 23%                      |                               |
| Bending                                                      | 3%                               | 17%                      |                               |
| Welding                                                      | 8%                               | 12%                      |                               |
| Joint Coating                                                | 2%                               | 4%                       |                               |
| Ditching                                                     | 2%                               | 2%                       |                               |
| Lowering                                                     | 2%                               | 2%                       |                               |
| Backfill                                                     | 1%                               | 1%                       |                               |
| Bores                                                        | 2 of 69                          | 2 of 69                  | Bores 4 and 6 were completed. |
| Cleanup                                                      | 0%                               | 0%                       |                               |
| Seeding                                                      | 0%                               | 0%                       |                               |
| Final Tie-in and<br>Commissioning                            | 0%                               | 0%                       |                               |
| Hydrostatic Testing                                          | 0 of 1                           | 0 of 1                   |                               |
| Appurtenant Facilities <sup>1</sup>                          |                                  |                          |                               |
| Valve Site #1 and Pig<br>Launcher / Receiver #1 at<br>MP 0.0 | 1 of 2                           | 1 of 2                   | The Valve has been tied in.   |