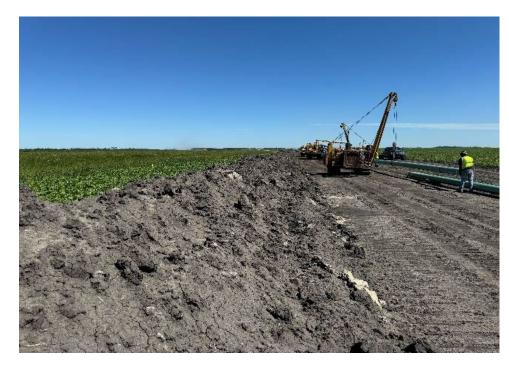

Location: Sta. Nos. 750+00.

Notes: Clearing and grading activities on the construction rightof-way

Date: 6/26/2024

Location: Sta. Nos. 670+00 to 675+00.

Notes: Installed erosion control devices on construction right-of-way.

Date: 6/26/2024

Location: Sta. Nos. 730+00 to 750+00.

Notes: Clearing and grading activities on the construction right-of-way.

Date: 6/27/2024

Location: Sta. No. 120+00.

Notes: Equipment mats placed along construction right-of-way.