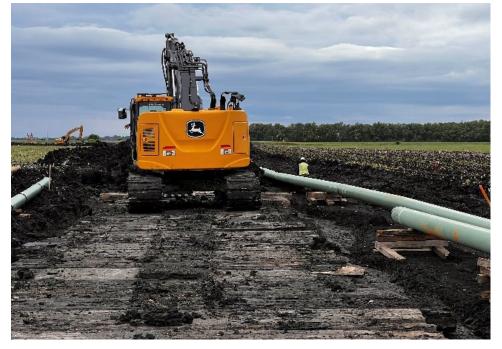

Date: 6/26/2024

Location: Sta. Nos. 730+00 to 750+00.

Notes: Clearing and grading activities on the construction right-of-way.

Date: 6/27/2024

Location: Sta. No. 120+00.

Notes: Equipment mats placed along construction right-of-way.