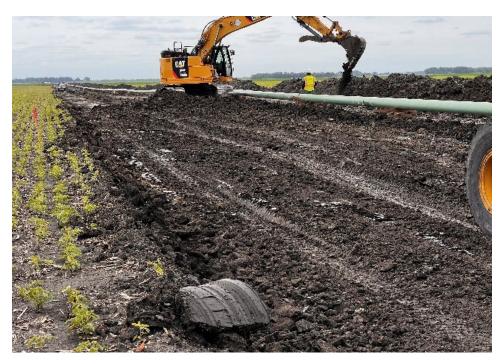

Date: 6/24/2024

Location: Sta. No. 0+00.

Notes: Began tie-in activities at Valve Site #1 within the Mapleton Compressor Station boundaries.

Date: 6/24/2024

Location: Sta. No. 80+00.

Notes: Stripping topsoil on the construction right-of-way.

Date: 6/24/2024

Location: Sta. Nos. 610+00 to 730+00.

Notes: Stripped topsoil on the construction right-of-way.

Date: 6/25/2024

Location: Sta. No. 80+00.

Notes: Street sweeping activities on 163<sup>rd</sup> Ave. SE.