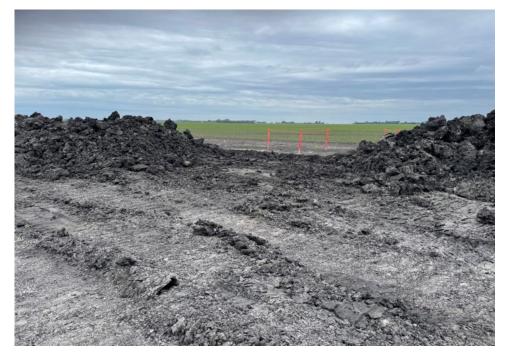

Date: 6/27/2024

Location: Sta. No. 180+00.

Notes: Maintaining topsoil stockpiles along the construction right-of-way.

Date: 6/27/2024

Location: Sta. No. 675+55.

Notes: Installed water drainage gap along the construction right-ofway.