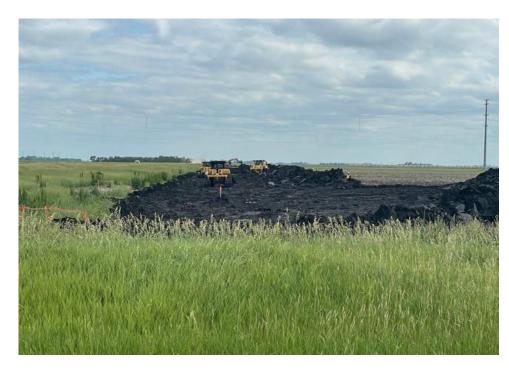

Date: 6/27/2024

Location: Sta. No. 180+00.

Notes: Maintaining topsoil stockpiles along the construction right-of-way.

Date: 6/27/2024

Location: Sta. No. 675+55.

Notes: Installed water drainage gap along the construction right-ofway.