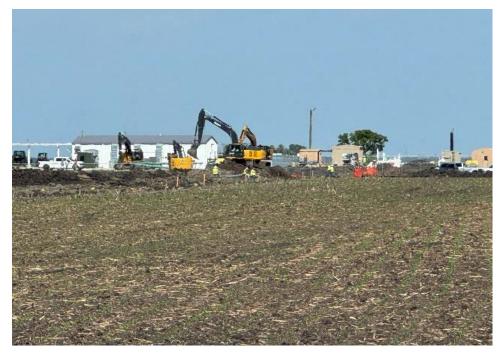

Date: 6/24/2024

Location: Sta. No. 0+00.

Notes: Began tie-in activities at Valve Site #1 within the Mapleton Compressor Station boundaries.

Date: 6/24/2024

Location: Sta. No. 80+00.

Notes: Stripping topsoil on the construction right-of-way.

Date: 6/24/2024

Location: Sta. Nos. 610+00 to 730+00.

Notes: Stripped topsoil on the construction right-of-way.

Date: 6/25/2024

Location: Sta. No. 80+00.

Notes: Street sweeping activities on 163<sup>rd</sup> Ave. SE.