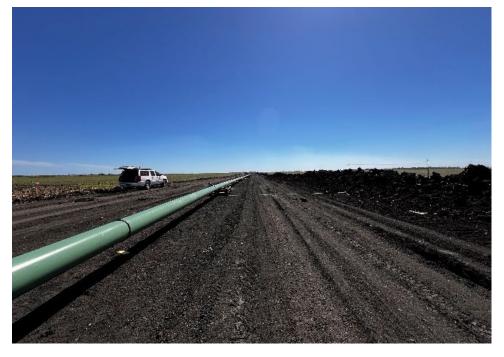

Date: 6/24/2024

Location: Sta. No. 0+00.

Notes: Began tie-in activities at Valve Site #1 within the Mapleton Compressor Station boundaries.

Date: 6/24/2024

Location: Sta. No. 80+00.

Notes: Stripping topsoil on the construction right-of-way.

Date: 6/24/2024

Location: Sta. Nos. 610+00 to 730+00.

Notes: Stripped topsoil on the construction right-of-way.

Date: 6/25/2024

Location: Sta. No. 80+00.

Notes: Street sweeping activities on 163<sup>rd</sup> Ave. SE.