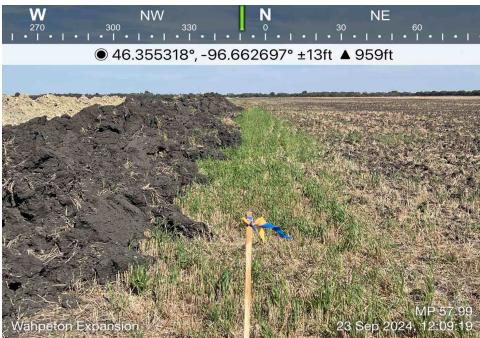

### MP 57.99

Date: 9/19/2024

Notes: On 9/19/2024, Project material was pulled back within staked approved workspaces at MP 57.99. The followup photo was taken on 9/23/2024.

MP 58.50

Date: 9/19/2024

Notes: On 9/19/2024, Project material was pulled back within staked approved workspaces at MP 58.50. The followup photo was taken on 9/23/2024.