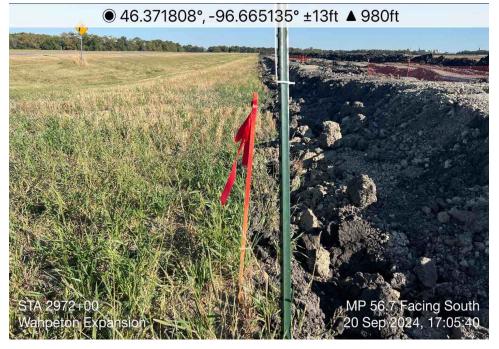

MP 56.70

Date: 9/20/2024

Notes: Project material has been pulled back within staked approved workspaces at MP 56.70.

### MP 56.70

Date: 9/20/2024

Notes: Project material has been pulled back within staked approved workspaces at MP 56.70.

MP 57.10

Date: 9/19/2024

Notes: On 9/19/2024, Project material was pulled back within staked approved workspaces at MP 57.10. The follow-up photo was taken on 9/23/2024.