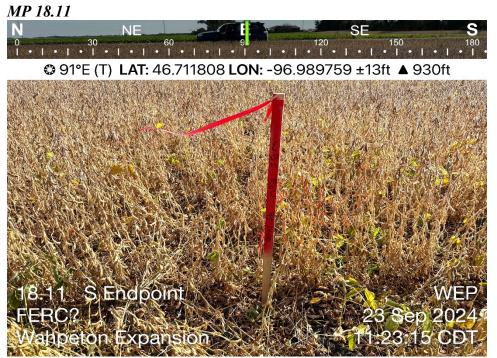

#### MP 17.75

Date: 9/22/2024

Notes: On 9/22/2024, reinstalled right-ofway markers MP 17.75. The followup photo was taken on 9/23/2024.

Date: 9/22/2024

Notes: On 9/22/2024, reinstalled right-ofway marker at MP 18.11. The followup photo was taken on 9/23/2024.