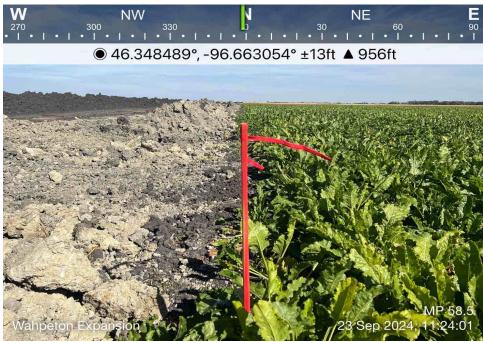

### MP 57.99

Date: 9/19/2024

Notes: On 9/19/2024, Project material was pulled back within staked approved workspaces at MP 57.99. The followup photo was taken on 9/23/2024.

MP 58.50

Date: 9/19/2024

Notes: On 9/19/2024, Project material was pulled back within staked approved workspaces at MP 58.50. The followup photo was taken on 9/23/2024.

### MP 58.50

Date: 9/19/2024

Notes: On 9/19/2024, Project material was pulled back within staked approved workspaces at MP 58.50. The followup photo was taken on 9/23/2024.