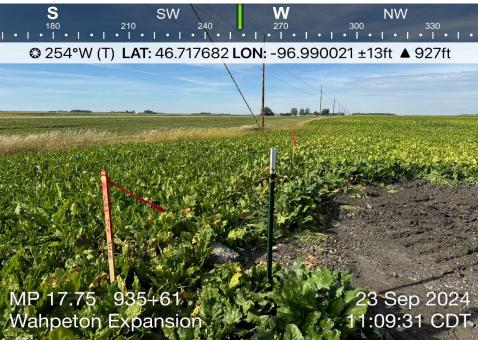

#### MP 17.75

Date: 9/22/2024

Notes: On 9/22/2024, reinstalled right-ofway markers MP 17.75. The followup photo was taken on 9/23/2024.

Date: 9/22/2024

Notes: On 9/22/2024, reinstalled right-ofway marker at MP 18.11. The followup photo was taken on 9/23/2024.