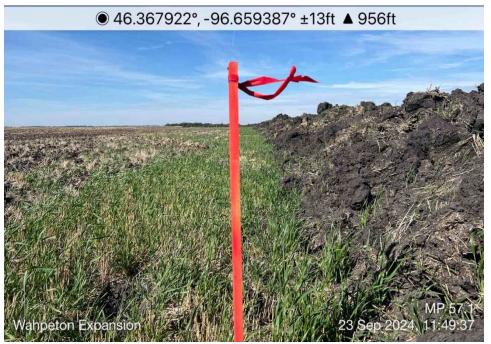

#### MP 57.10

Date: 9/19/2024

Notes: On 9/19/2024, Project material was pulled back within staked approved workspaces at MP 57.10. The followup photo was taken on 9/23/2024.

*MP 57.99* 

© 46.355554°, -96.663268° ±13ft ▲ 955ft

Date: 9/19/2024

Notes: Project material is being pulled back within staked approved workspaces at MP 57.99.