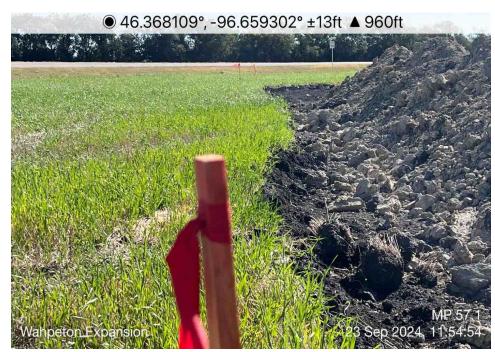

### MP 57.10

Date: 9/19/2024

Notes: On 9/19/2024, Project material was pulled back within staked approved workspaces at MP 57.10. The followup photo was taken on 9/23/2024.

MP 57.10

● 46.368408°, -96.660402° ±13ft ▲ 952ft

Date: 9/19/2024

Notes: On 9/19/2024, Project material was pulled back within staked approved workspaces at MP 57.10. The followup photo was taken on 9/23/2024.