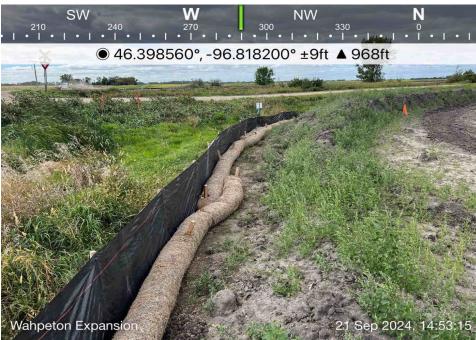

### MP 47.40

Date: 9/19/2024

Notes: Installed erosion control devices at MP 47.40.

MP 47.40

#### Date: 9/19/2024

Notes: On 9/19/2024, installed erosion control devices at MP 47.40. The followup photo was taken on 9/21/2024.

### MP 47.40

Date: 9/19/2024

Notes: On 9/19/2024, installed erosion control devices at MP 47.40. The followup photo was taken on 9/21/2024.