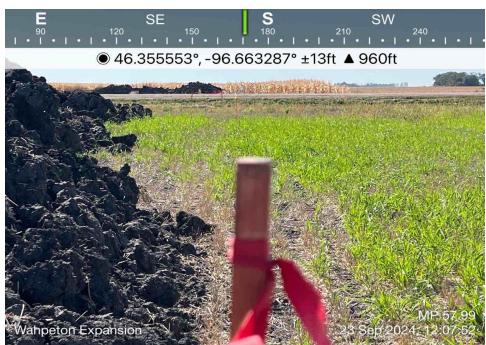

#### MP 57.10

Date: 9/19/2024

Notes: On 9/19/2024, Project material was pulled back within staked approved workspaces at MP 57.10. The followup photo was taken on 9/23/2024.

*MP 57.99* 

© 46.355554°, -96.663268° ±13ft ▲ 955ft

#### *MP 57.99*

Date: 9/19/2024

Notes: On 9/19/2024, Project material was pulled back within staked approved workspaces at MP 57.99. The followup photo was taken on 9/23/2024.