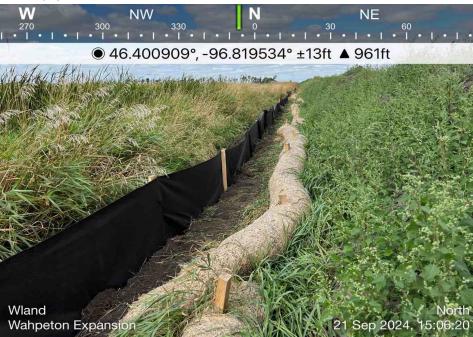

### MP 47.40

Date: 9/19/2024

Notes: Installed erosion control devices at MP 47.40.

MP 47.40

#### Date: 9/19/2024

Notes: On 9/19/2024, installed erosion control devices at MP 47.40. The followup photo was taken on 9/21/2024.

### MP 47.40

Date: 9/19/2024

Notes: On 9/19/2024, installed erosion control devices at MP 47.40. The followup photo was taken on 9/21/2024.