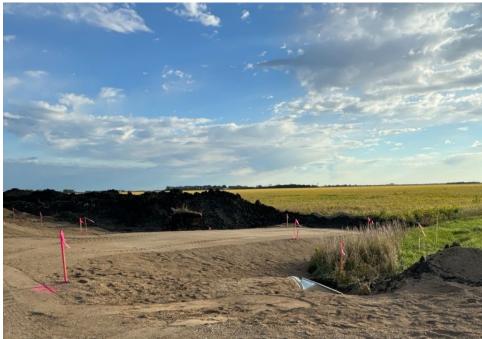

#### MP 57.10

Date: 9/19/2024

Notes: On 9/19/2024, Project material was pulled back within staked approved workspaces at MP 57.10. The followup photo was taken on 9/23/2024.

*MP 57.99* 

© 46.355554°, -96.663268° ±13ft ▲ 955ft

#### *MP 57.99*

Date: 9/19/2024

Notes: On 9/19/2024, Project material was pulled back within staked approved workspaces at MP 57.99. The followup photo was taken on 9/23/2024.