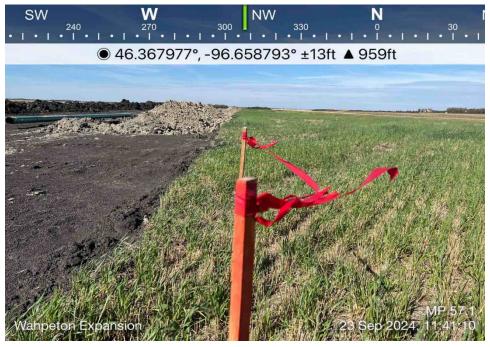

### MP 57.10

Date: 9/19/2024

Notes: On 9/19/2024, Project material was pulled back within staked approved workspaces at MP 57.10. The followup photo was taken on 9/23/2024.

MP 57.10

● 46.368408°, -96.660402° ±13ft ▲ 952ft

Date: 9/19/2024

Notes: On 9/19/2024, Project material was pulled back within staked approved workspaces at MP 57.10. The followup photo was taken on 9/23/2024.

#### MP 57.10

Date: 9/19/2024

Notes: On 9/19/2024, Project material was pulled back within staked approved workspaces at MP 57.10. The followup photo was taken on 9/23/2024.

*MP 57.99* 

© 46.355554°, -96.663268° ±13ft ▲ 955ft