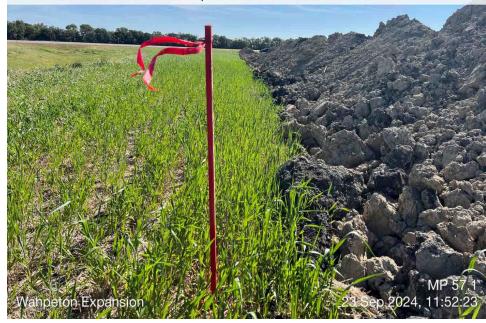

### MP 57.10

Date: 9/19/2024

Notes: On 9/19/2024, Project material was pulled back within staked approved workspaces at MP 57.10. The followup photo was taken on 9/23/2024.

MP 57.10

● 46.368408°, -96.660402° ±13ft ▲ 952ft

Date: 9/19/2024

Notes: On 9/19/2024, Project material was pulled back within staked approved workspaces at MP 57.10. The followup photo was taken on 9/23/2024.