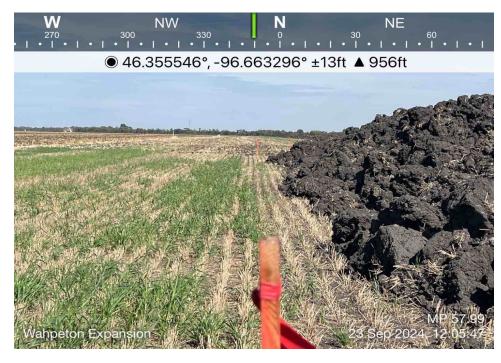

#### MP 57.10

Date: 9/19/2024

Notes: On 9/19/2024, Project material was pulled back within staked approved workspaces at MP 57.10. The followup photo was taken on 9/23/2024.

*MP 57.99* 

© 46.355554°, -96.663268° ±13ft ▲ 955ft

Date: 9/19/2024

Notes: Project material is being pulled back within staked approved workspaces at MP 57.99.