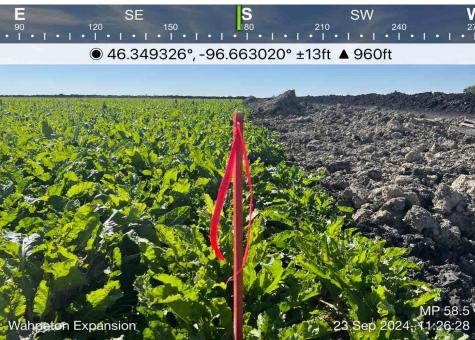

### MP 57.99

Date: 9/19/2024

Notes: On 9/19/2024, Project material was pulled back within staked approved workspaces at MP 57.99. The followup photo was taken on 9/23/2024.

MP 58.50

Date: 9/19/2024

Notes: On 9/19/2024, Project material was pulled back within staked approved workspaces at MP 58.50. The followup photo was taken on 9/23/2024.

### MP 58.50

Date: 9/19/2024

Notes: On 9/19/2024, Project material was pulled back within staked approved workspaces at MP 58.50. The followup photo was taken on 9/23/2024.