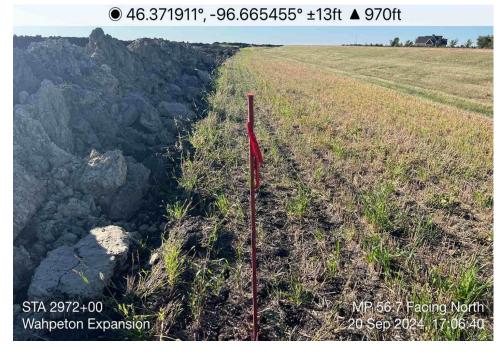

### MP 56.70

Date: 9/20/2024

Notes: Project material has been pulled back within staked approved workspaces at MP 56.70.

MP 57.10

Date: 9/19/2024

Notes: On 9/19/2024, Project material was pulled back within staked approved workspaces at MP 57.10. The follow-up photo was taken on 9/23/2024.

### MP 57.10

Date: 9/19/2024

Notes: On 9/19/2024, Project material was pulled back within staked approved workspaces at MP 57.10. The followup photo was taken on 9/23/2024.

MP 57.10

● 46.368408°, -96.660402° ±13ft ▲ 952ft