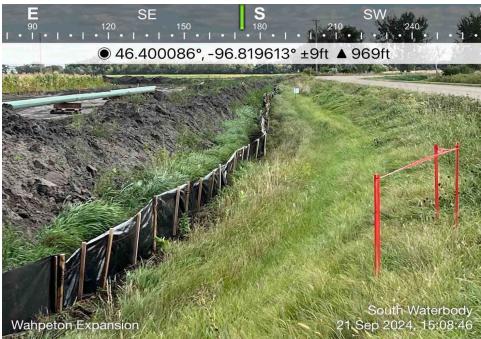

### **Corrective** Action

On September 19, 2024, erosion control devices (straw wattles and silt fence) were installed adjacent to the resources (wetland wrid003e and waterbody srid001e) along the construction right-of-way. No sediment has been transported off the construction right-of-way into these resources.

### MP 47.40

Date: 9/19/2024

Notes: On 9/19/2024, installed erosion control devices at MP 47.40. The followup photo was taken on 9/21/2024.