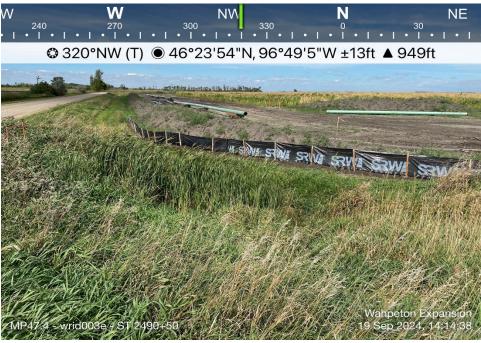

### MP 47.40

Date: 9/19/2024

Notes: Installed erosion control devices at MP 47.40.

MP 47.40