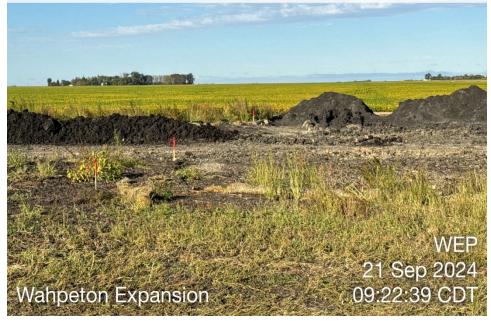

#### Date: 9/22/2024

Notes: On 9/22/2024, reinstalled right-ofway markers at MP 17.66. The followup photo was taken on 9/23/2024.